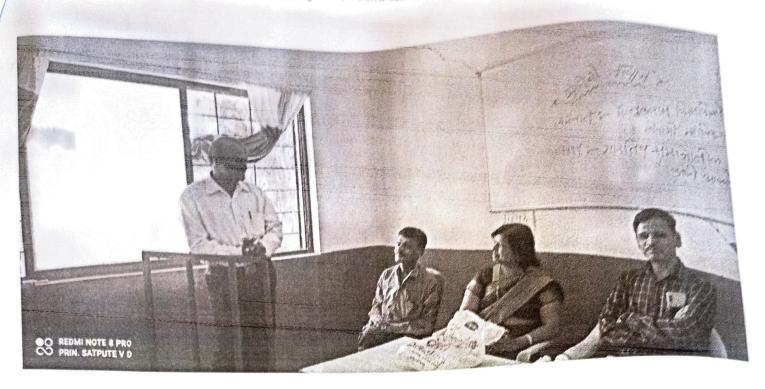

### कार्यक्रमाचे संक्षिप्त विवरण

13 एप्रिल 2023 रोजी समाजशास्त्र विभागाकडून व्याख्यानमाले अंतर्गत डॉ.डी व्हि.रायठक, समाजशास्त्र विभाग प्रमुख, संत जनाबाई कला वाणिज्य विज्ञान महावित्यालय,गंगाखेड यांना आमंत्रित करून कौटुंबिक हिंसाचार आणि महिला या विषयावर त्यांनी विद्यार्थ्यांना मार्गदर्शन करताना कौटुंबिक हिंसाचार कायदा आणि त्याची आवश्यकता मांडली. आज महिला ग्रामीण भागातील असो शहरातील असो शिक्षित असो अशिक्षित असो कमावती असो किंवा गृहिणी असो विविध स्वरूपाच्या कौटुंबिक अत्याचाराला महिला बळी पडत असल्याचा आपल्याला वर्तमानपत्रातून नेत्यांनी येतो. त्यामुळे महिलेकडे जोपर्यंत महिलांकडे एक व्यक्ती म्हणून पाहिले जात नाही तोपर्यंत महिलांमधून होणाऱ्या अत्याचार हे कमी होणे शक्य नाही. यासाठी गरज आहे ती प्रत्येकाने आपला मानसिक दृष्टिकोन बदलण्याची. स्त्रीला सहचारिणी मानण्याची. महिलांवरील अत्याचार प्रतिबंधित करण्यासाठी स्वतः महिलांनी आपल्यावरील होणारा अन्याय सहन न करता त्याविरुद्ध प्रतिकार करण्याची आवश्यकता त्यांनी व्यक्त केली. तसेच भारतीय समाजातील महिलांची स्थिती आणि गती यावर मार्गदर्शन केले. या प्रसंगी डॉ. डी व्ही रायठक मॅडमने विद्यार्थ्यांशी चर्चात्मक संवाद साधला.